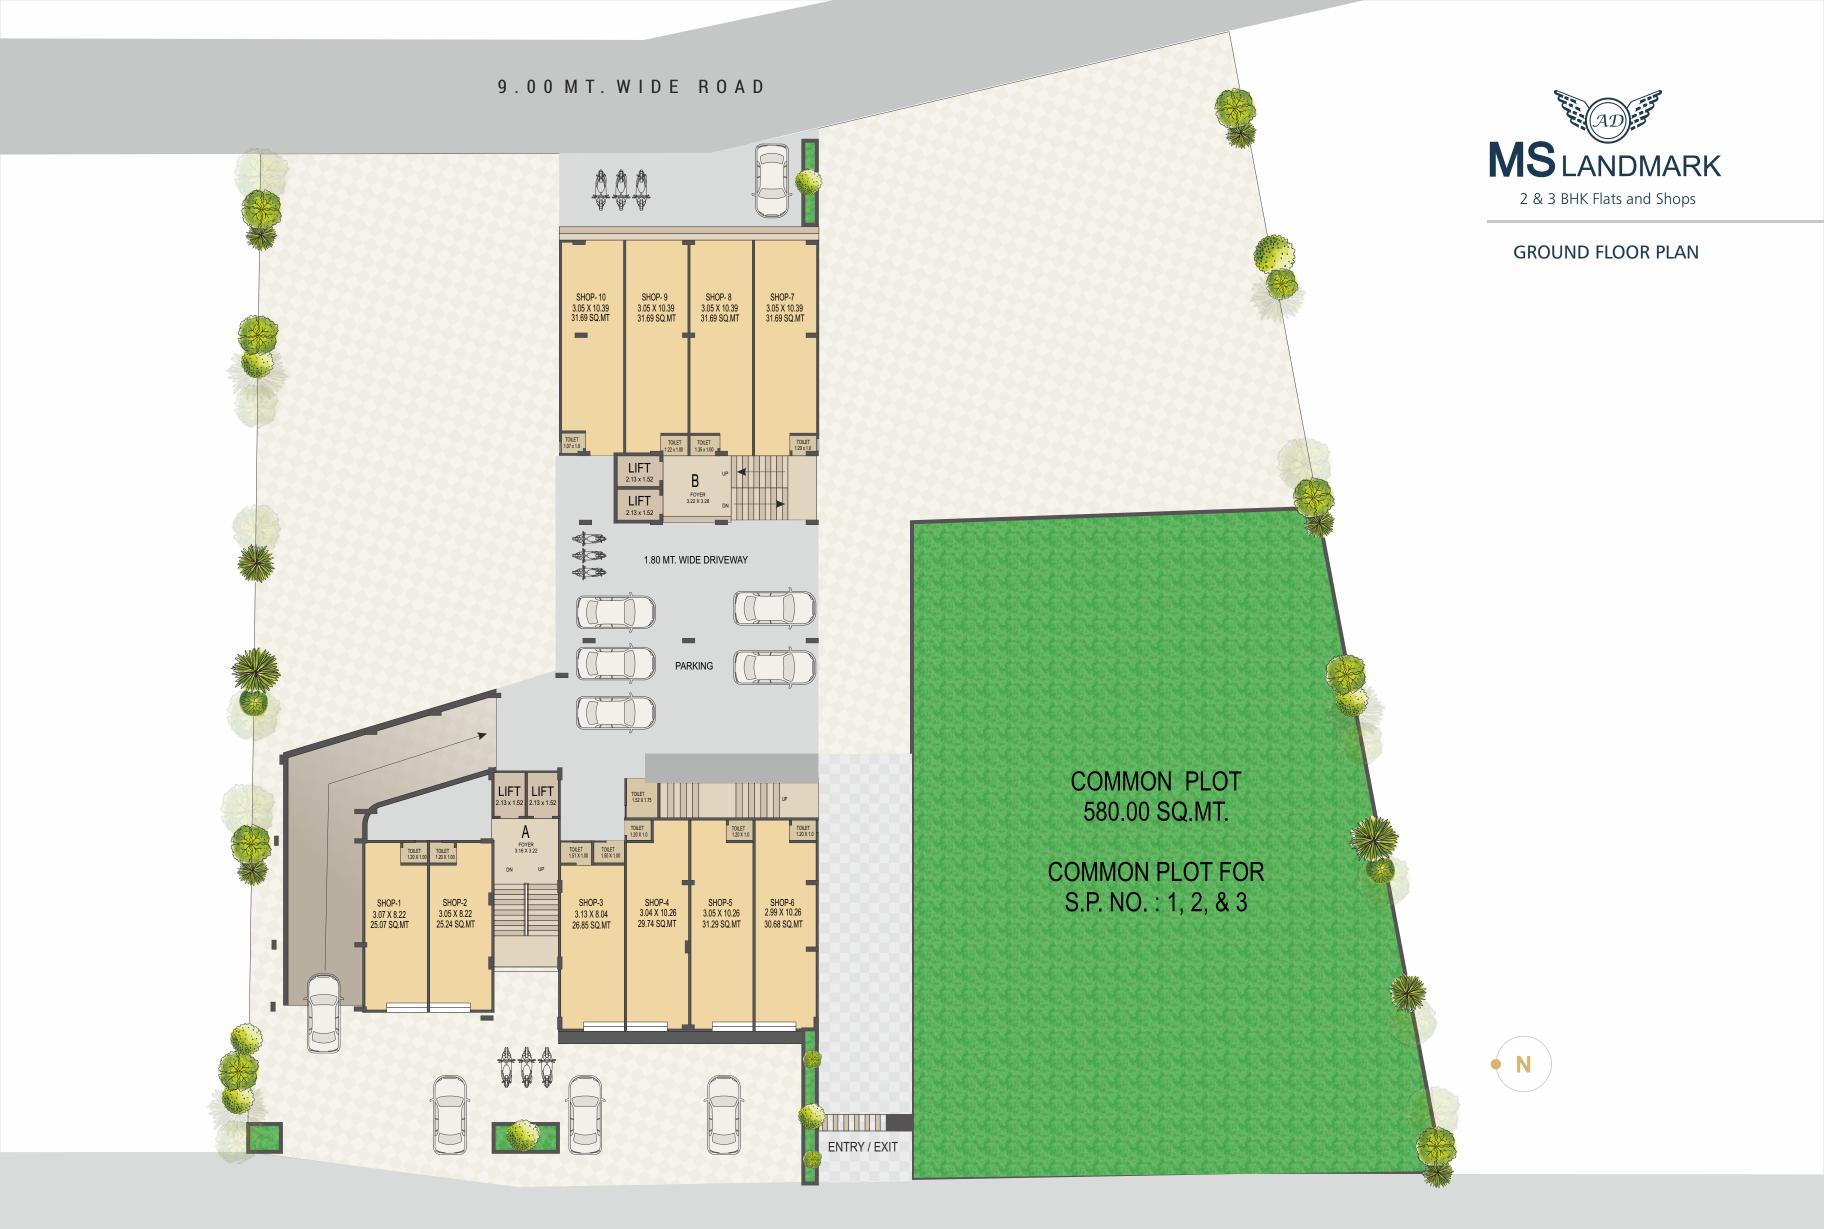

2 &3 BHK Flats and Shops

(

Near Shah-E-Alam Roza

built for an iconic living



Once in a lifetime comes an opportunity when you can make every dream come true for your loved ones.

A gift called – 'the perfect home' comes to you



2 & 3 BHK Flats and Shops

built for an iconic living

where convenience meets class at every step. Elegant Homes
Near the peaceful & holy dargah of Hazarat Shah-E-Alam, MS Landmark sets
the landmark in perfect, convenient and soulful living connecting you to
your desired destinations in the shortest time.















## UNIT PLAN | TYPE A | 77.44 SQ.MT

BLOCK A | 3BHK







UNIT PLAN | TYPE B | 62.38 SQ.MT 2 & 3 BHK Flats and Shops

BLOCK A | 2BHK

**UNIT PLAN** 





## UNIT PLAN | TYPE C |54.07 SQ.MT

## BLOCK A | 2BHK







UNIT PLAN | TYPE D | 57.69 SQ.MT 2 & 3 BHK Flats and Shops

BLOCK A | 2BHK

**UNIT PLAN** 





## UNIT PLAN | TYPE E |57.01 SQ.MT

## BLOCK B | 2 BHK







UNIT PLAN | TYPE F | 56.32 SQ.MT 2 & 3 BHK Flats and Shops

BLOCK B | 2 BHK

**UNIT PLAN** 





## UNIT PLAN | TYPE G |57.01 SQ.MT

BLOCK B | 2 BHK



2 & 3 BHK Flats and Shops

## **BASEMENT**







### SALIENT FEATURES





INTERNAL ROAD RCC / PAVER BLOCK



24X7 WATER SUPPLY







MAIN GATE

2 AUTOMATIC **ELEVATORS** IN EACH BLOCK



SEPARATE ENTRY FOR **RESIDENCE &** COMMERCIAL

#### **SPECIFICATION**

####