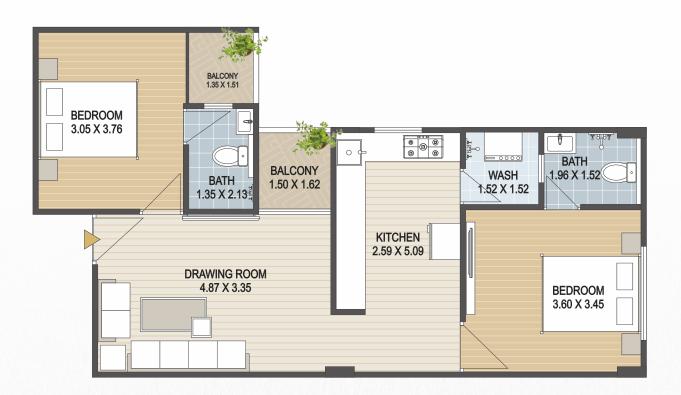

## BLOCK A | 2BHK

UNIT PLAN | TYPE D | 57.69 SQ.MT 2 & 3 BHK Flats and Shops

BLOCK A | 2BHK

**UNIT PLAN** 