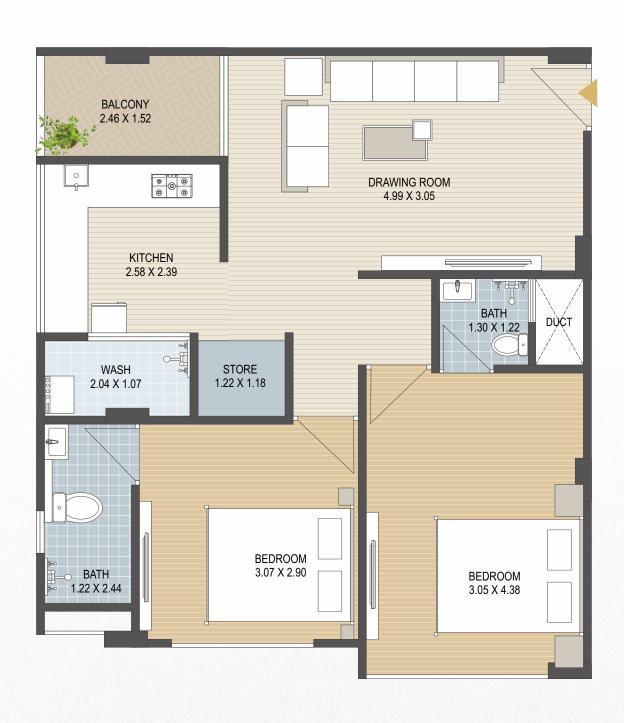

## BLOCK A | 2BHK

UNIT PLAN | TYPE D | 57.69 SQ.MT 2 & 3 BHK Flats and Shops

BLOCK A | 2BHK

**UNIT PLAN** 