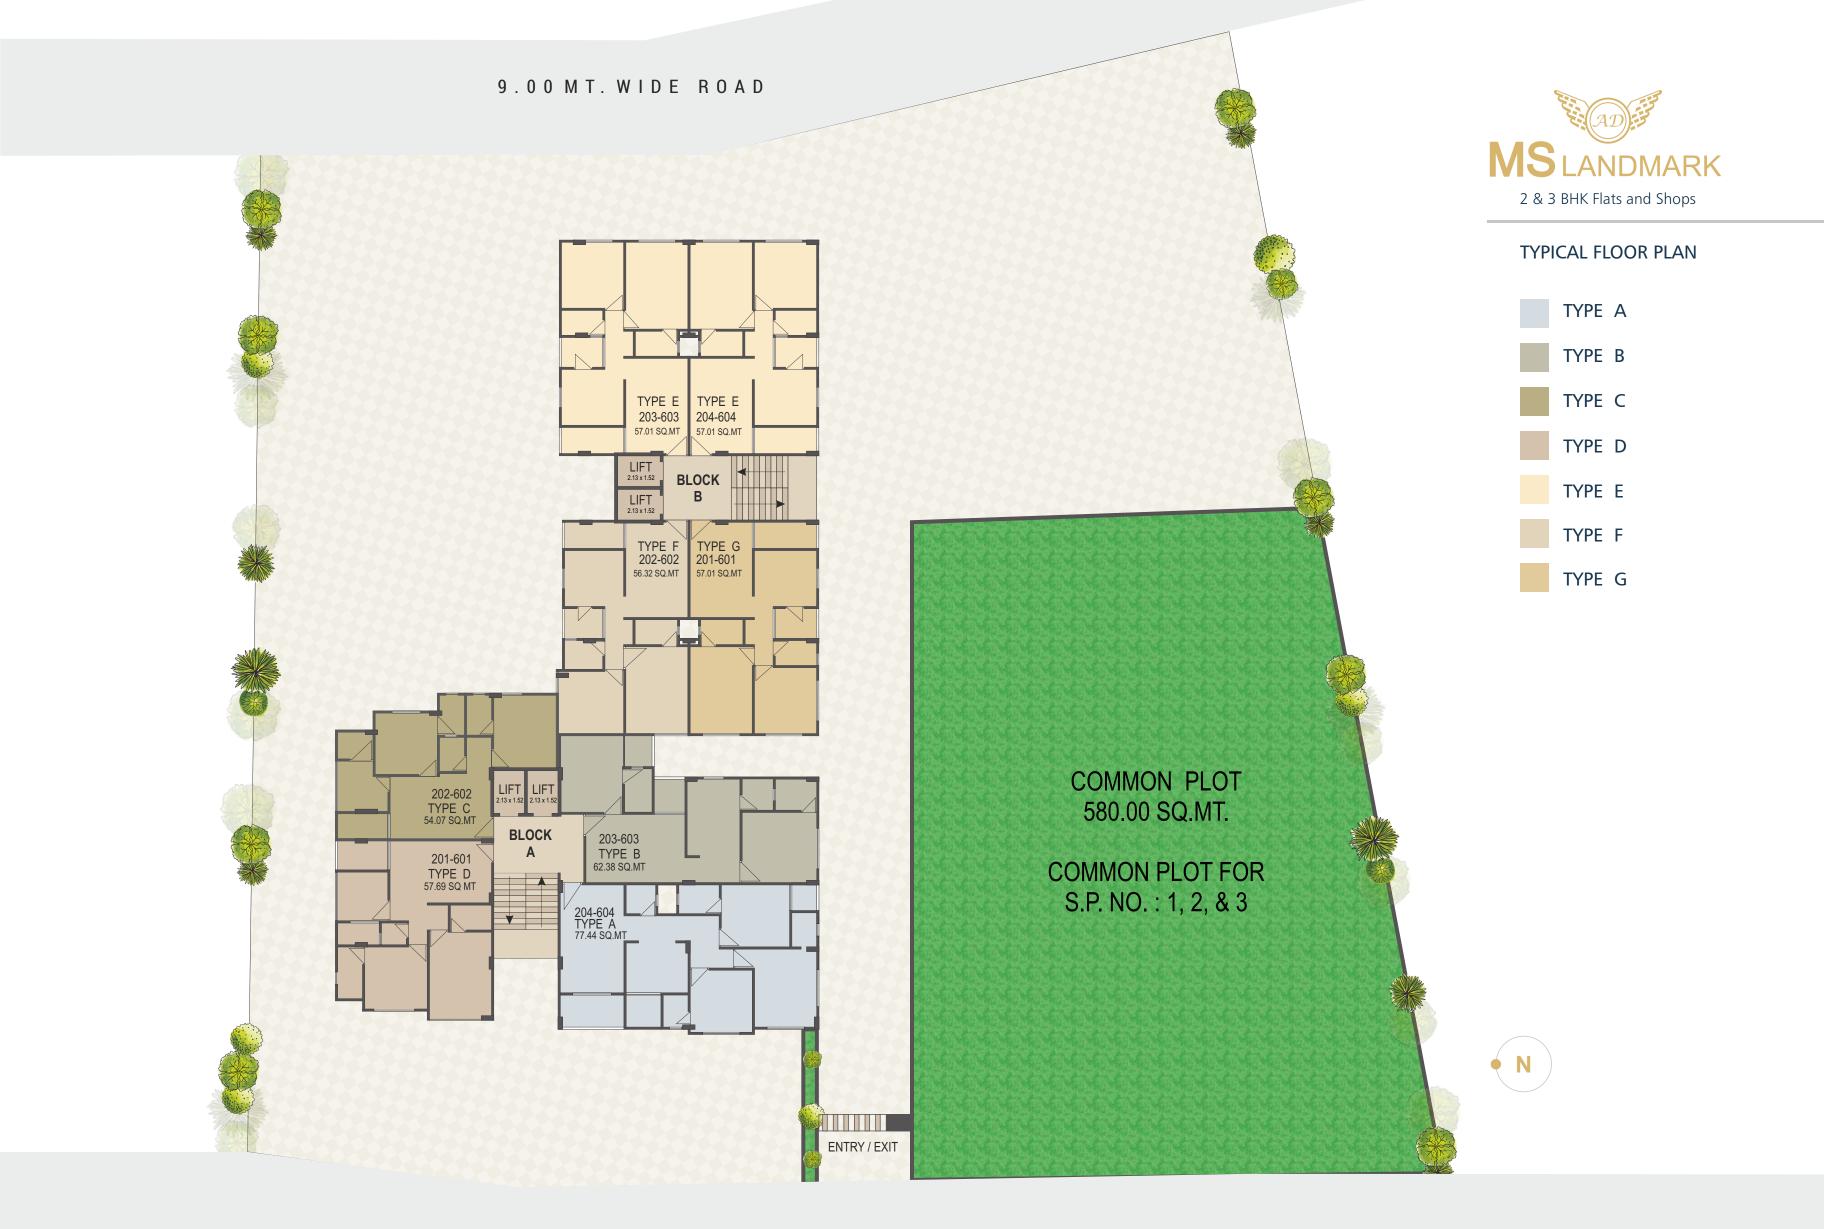

## UNIT PLAN | TYPE A | 77.44 SQ.MT

BLOCK A | 3BHK

UNIT PLAN | TYPE B | 62.38 SQ.MT 2 & 3 BHK Flats and Shops

BLOCK A | 2BHK

**UNIT PLAN** 

## UNIT PLAN | TYPE C |54.07 SQ.MT

## BLOCK A | 2BHK

UNIT PLAN | TYPE D | 57.69 SQ.MT 2 & 3 BHK Flats and Shops

BLOCK A | 2BHK

**UNIT PLAN** 

## UNIT PLAN | TYPE E |57.01 SQ.MT

## BLOCK B | 2 BHK

UNIT PLAN | TYPE F | 56.32 SQ.MT 2 & 3 BHK Flats and Shops

BLOCK B | 2 BHK

**UNIT PLAN** 

## UNIT PLAN | TYPE G |57.01 SQ.MT

BLOCK B | 2 BHK

2 & 3 BHK Flats and Shops