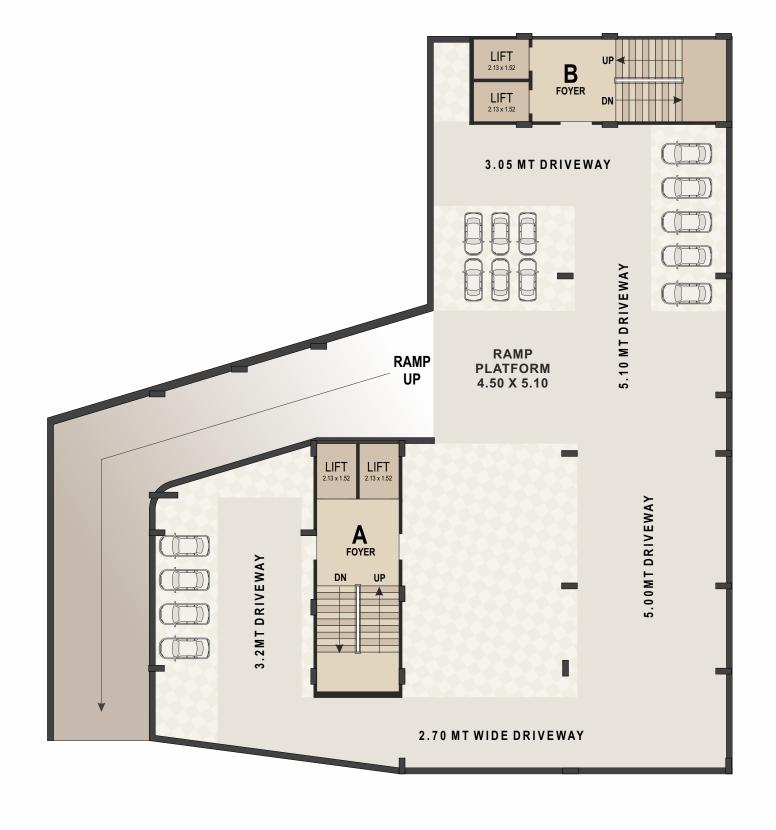

## **BASEMENT**

### SALIENT FEATURES

INTERNAL ROAD RCC / PAVER BLOCK

24X7 WATER SUPPLY

MAIN GATE

2 AUTOMATIC **ELEVATORS** IN EACH BLOCK

SEPARATE ENTRY FOR **RESIDENCE &** COMMERCIAL