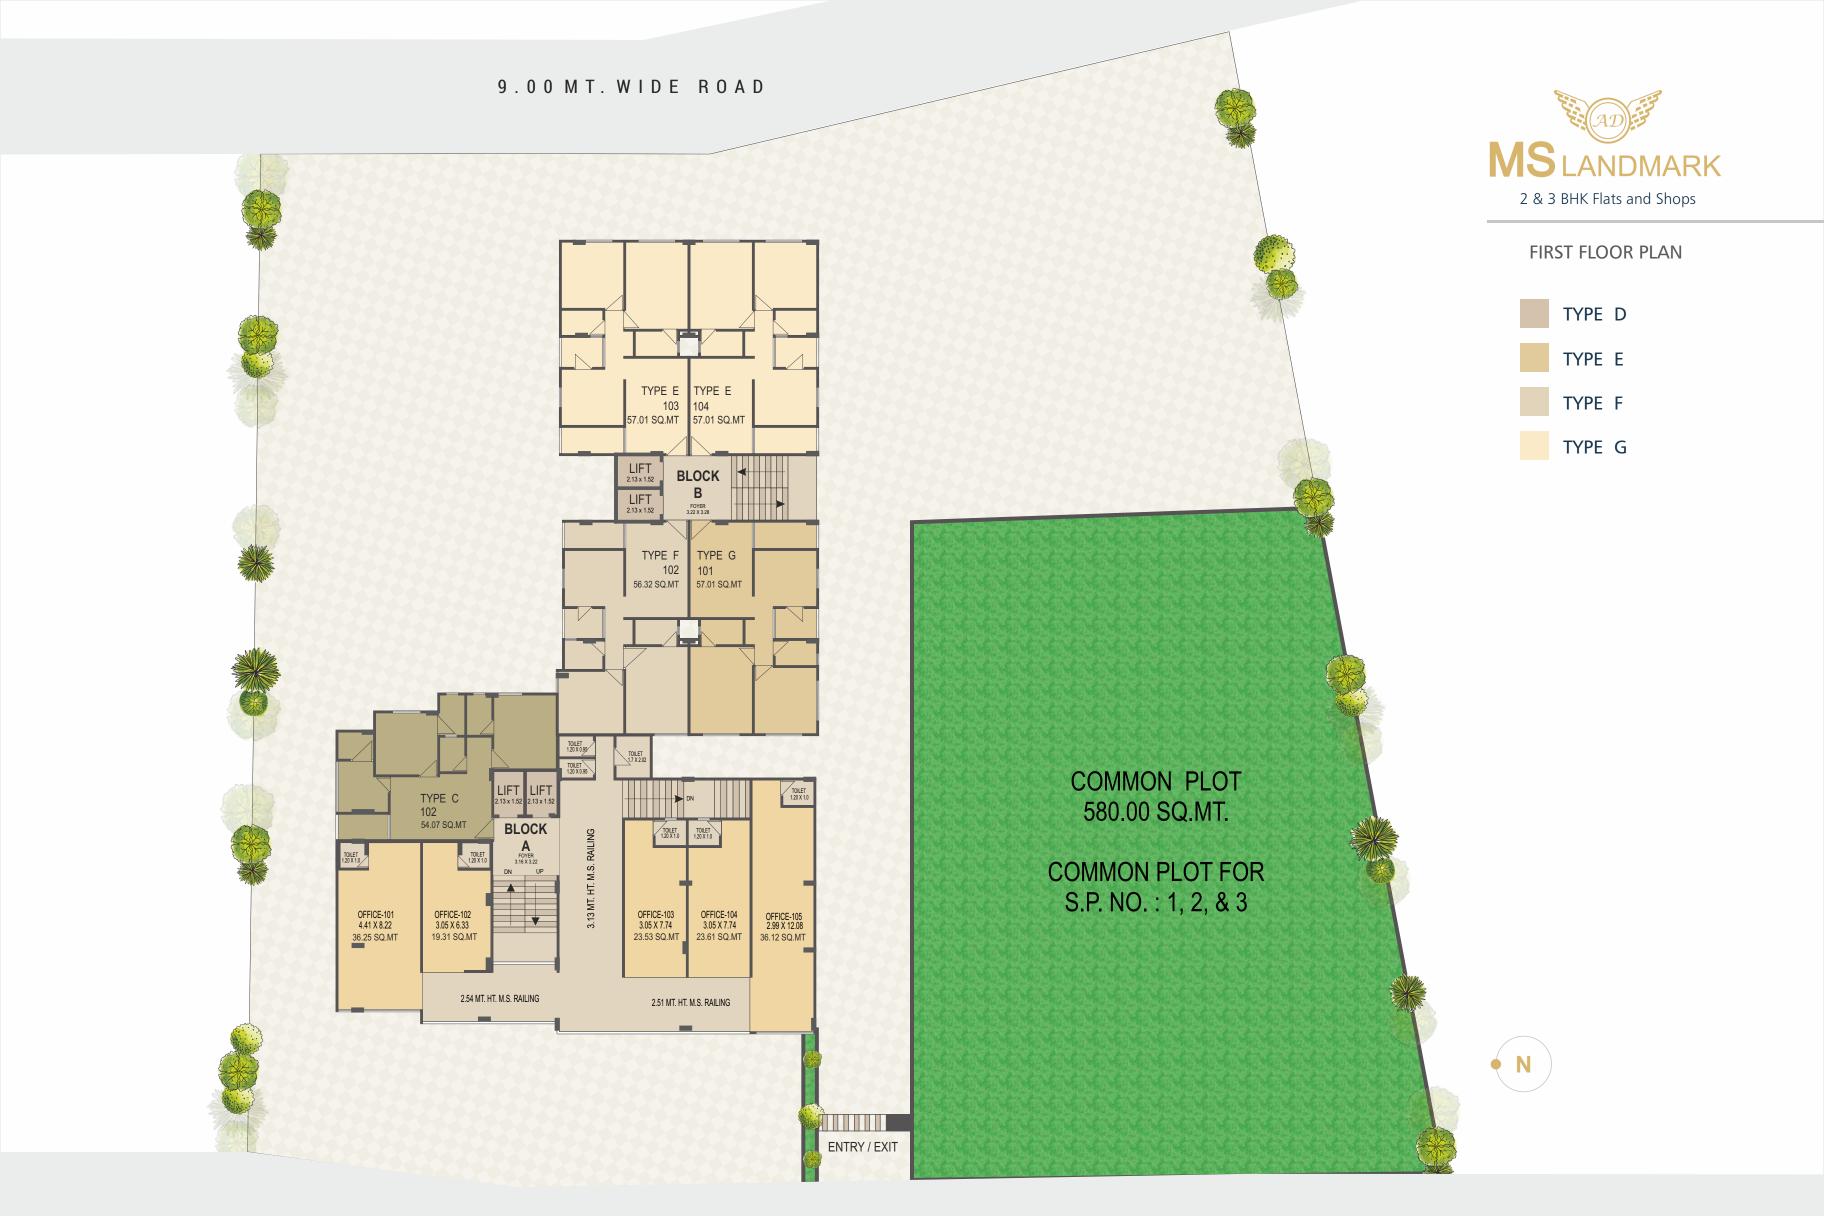

## UNIT PLAN | TYPE A | 77.44 SQ.MT

BLOCK A | 3BHK

UNIT PLAN | TYPE B | 62.38 SQ.MT 2 & 3 BHK Flats and Shops

BLOCK A | 2BHK

**UNIT PLAN** 

## UNIT PLAN | TYPE C |54.07 SQ.MT

## BLOCK A | 2BHK

UNIT PLAN | TYPE D | 57.69 SQ.MT 2 & 3 BHK Flats and Shops

BLOCK A | 2BHK

**UNIT PLAN** 

## UNIT PLAN | TYPE E |57.01 SQ.MT

## BLOCK B | 2 BHK

UNIT PLAN | TYPE F | 56.32 SQ.MT 2 & 3 BHK Flats and Shops

BLOCK B | 2 BHK

**UNIT PLAN** 

## UNIT PLAN | TYPE G |57.01 SQ.MT

BLOCK B | 2 BHK

2 & 3 BHK Flats and Shops