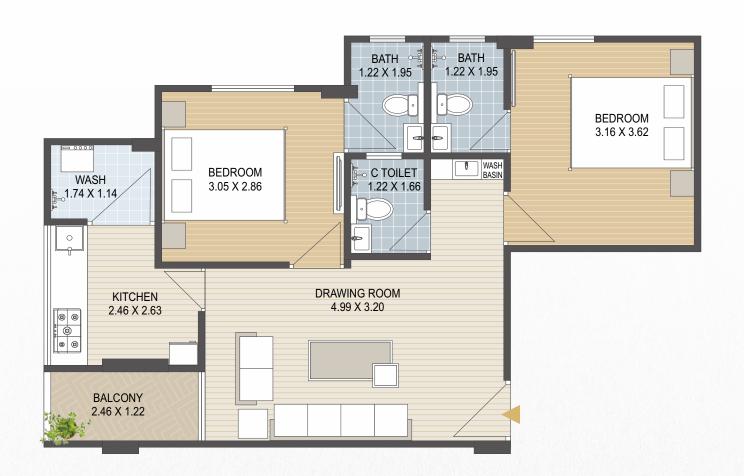

## UNIT PLAN | TYPE A | 77.44 SQ.MT

BLOCK A | 3BHK

UNIT PLAN | TYPE B | 62.38 SQ.MT 2 & 3 BHK Flats and Shops

BLOCK A | 2BHK

**UNIT PLAN** 