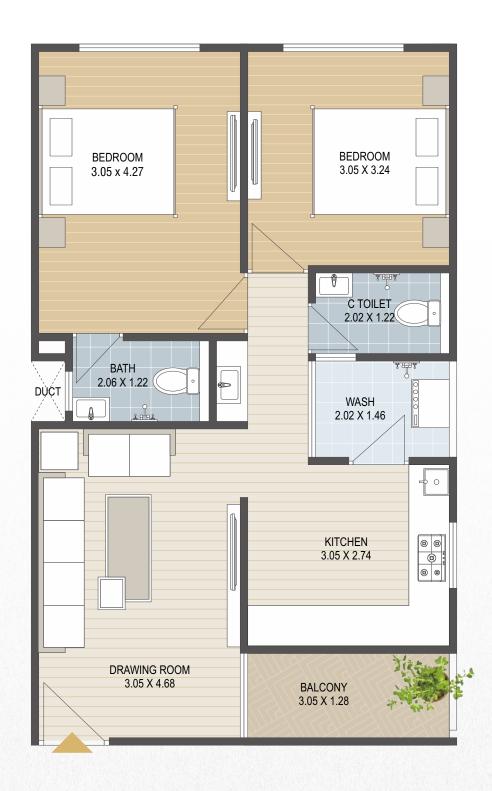

## UNIT PLAN | TYPE A | 77.44 SQ.MT

BLOCK A | 3BHK

UNIT PLAN | TYPE B | 62.38 SQ.MT 2 & 3 BHK Flats and Shops

BLOCK A | 2BHK

**UNIT PLAN** 