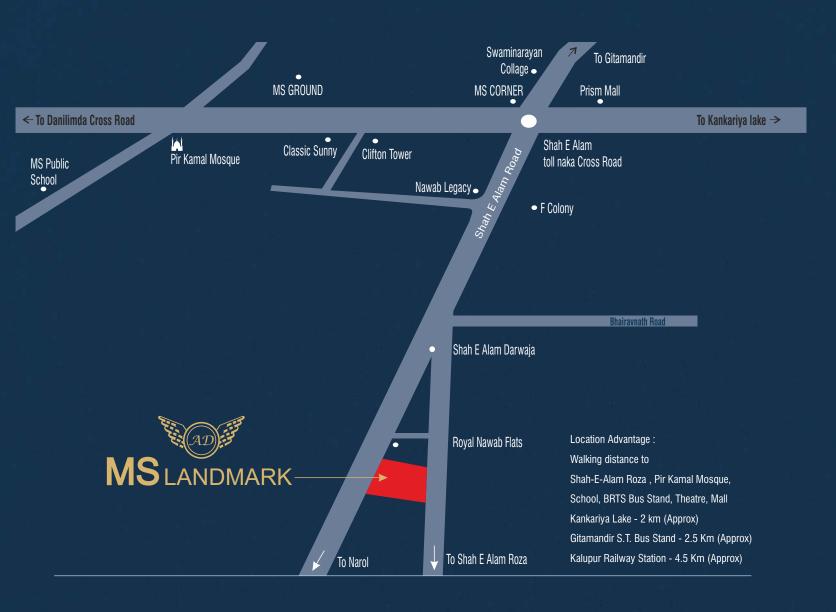

  The north direction shown in the brochure is approximate and can be erroneous. The member/customer is expected to verify the same personally
- The Hoth an ection shown in the brochard is approximate and start so chonected. The member/sections is supposed in the project of the brochard is approximate and does not depict the exact location of the Project or the connecting road network or other abutting structures or landmarks. It is only for representation purpose and gives a rough idea about the approximate location of the Project. The member/customer is requested to visit the Project site and check the physical location of the Project and its surroundings before going ahead with

## AMAN DEVELOPERS

Baug-E-Nawab Complex, Shah-E-Alam, Ahmedabad-28

Site Address : MS LANDMARK, Near Royal Nawab Flats, Shah-e-alam Roza Road, Shah-e-alam, Danilimda, Ahmedabad Email : mslandmark7286@gmail.com