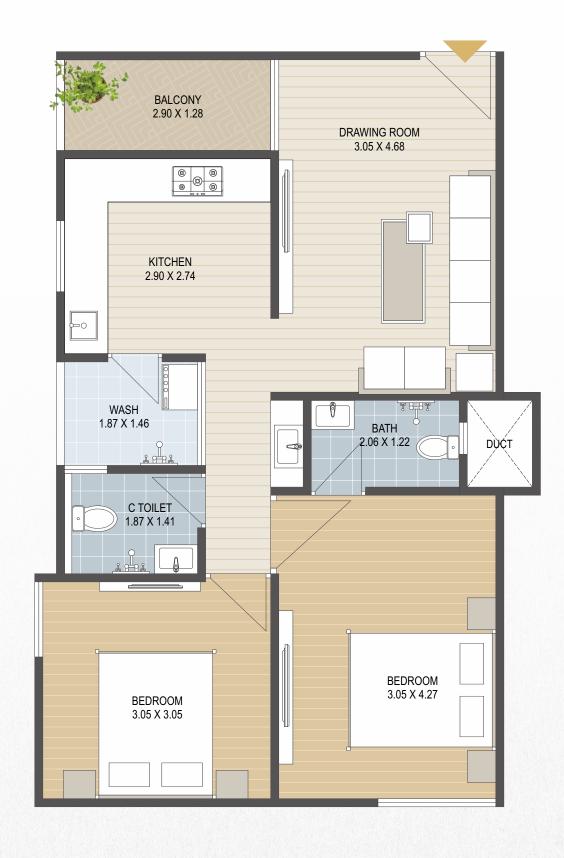

## BLOCK A | 2BHK

UNIT PLAN | TYPE D | 57.69 SQ.MT 2 & 3 BHK Flats and Shops

BLOCK A | 2BHK

**UNIT PLAN** 