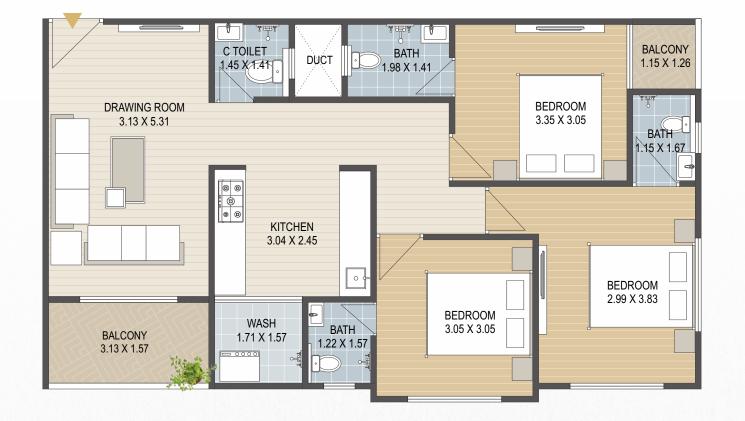

## UNIT PLAN | TYPE A | 77.44 SQ.MT

BLOCK A | 3BHK

UNIT PLAN | TYPE B | 62.38 SQ.MT 2 & 3 BHK Flats and Shops

BLOCK A | 2BHK

**UNIT PLAN** 