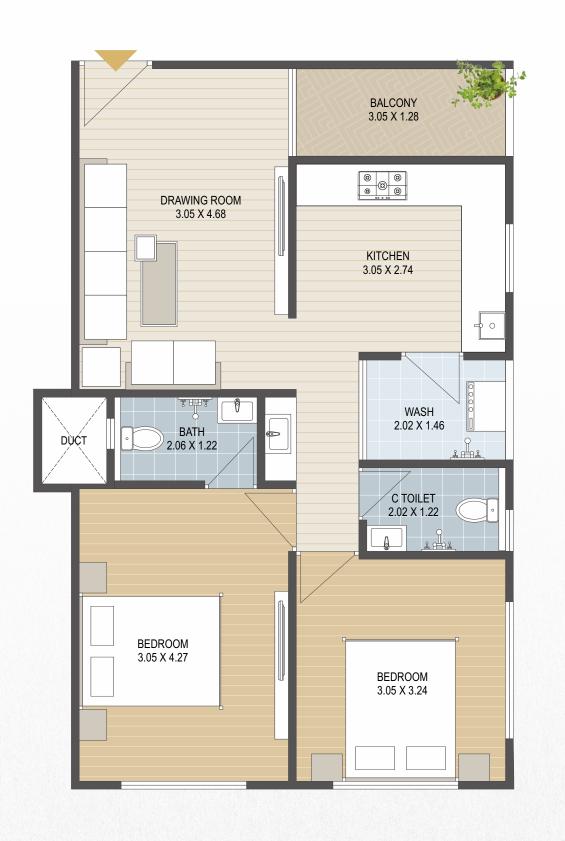

## UNIT PLAN | TYPE A | 77.44 SQ.MT

BLOCK A | 3BHK

UNIT PLAN | TYPE B | 62.38 SQ.MT 2 & 3 BHK Flats and Shops

BLOCK A | 2BHK

**UNIT PLAN** 